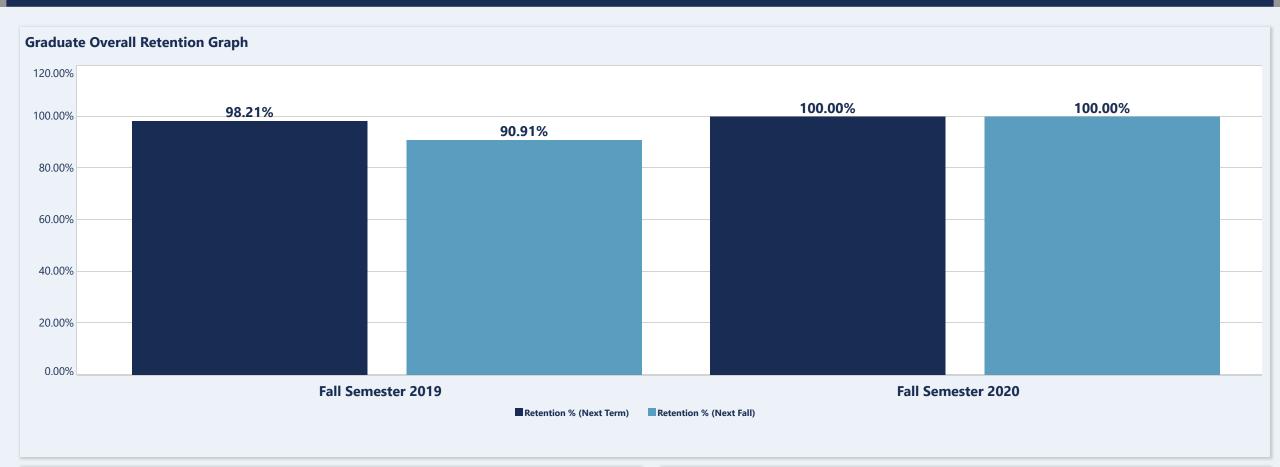

## Leadership Reports - Graduate/Adult



| Start Term for Major | Distinct Students | Retention % (Next<br>Term) | Retention % (Next<br>Fall) |
|----------------------|-------------------|----------------------------|----------------------------|
| Fall Semester 2018   | 67                | 95.18%                     | 93.10%                     |
| Fall Semester 2019   | 72                | 79.23%                     | 67.12%                     |
| Fall Semester 2020   | 73                | 63.67%                     | 43.02%                     |

| Start Term for Major | Distinct Graduates | Avg Enrolled Terms<br>to Graduation | Avg Total Credits for<br>Degree |
|----------------------|--------------------|-------------------------------------|---------------------------------|
| Fall Semester 2018   | 50                 |