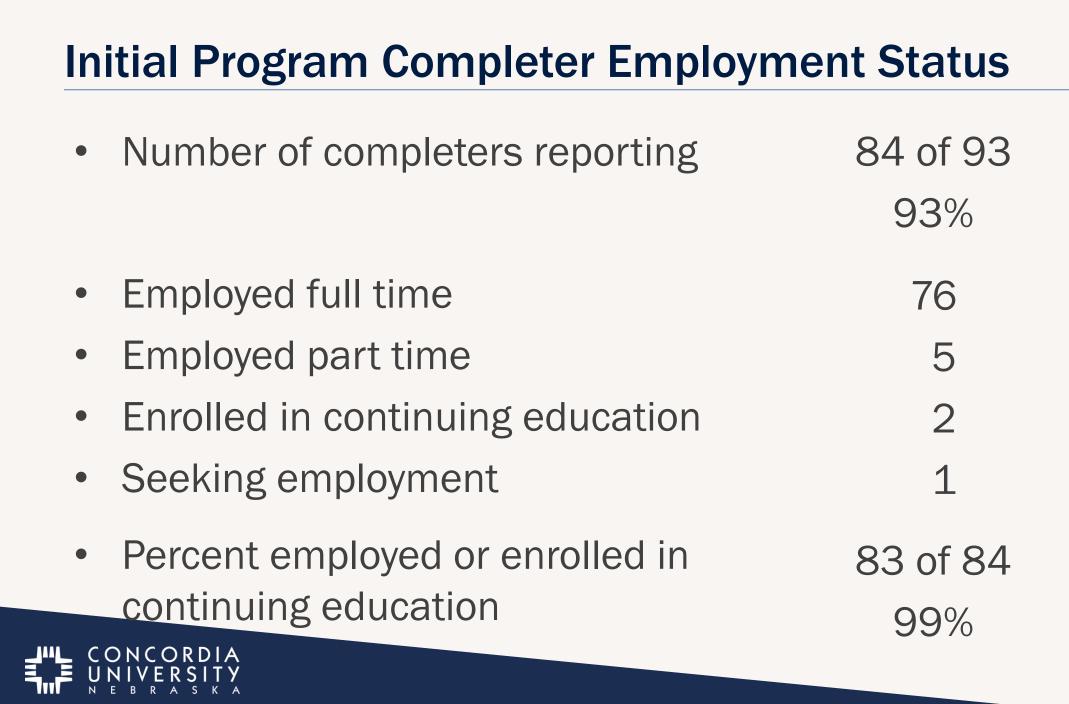

225

93

Total: 318

• Median GPA of individuals accepted into the program in academic year 2015-16

```
3.64 (on 4.0 scale)
```

• Median GPA of individuals completing the program in academic year 2015-16

3.66 (on 4.0 scale)