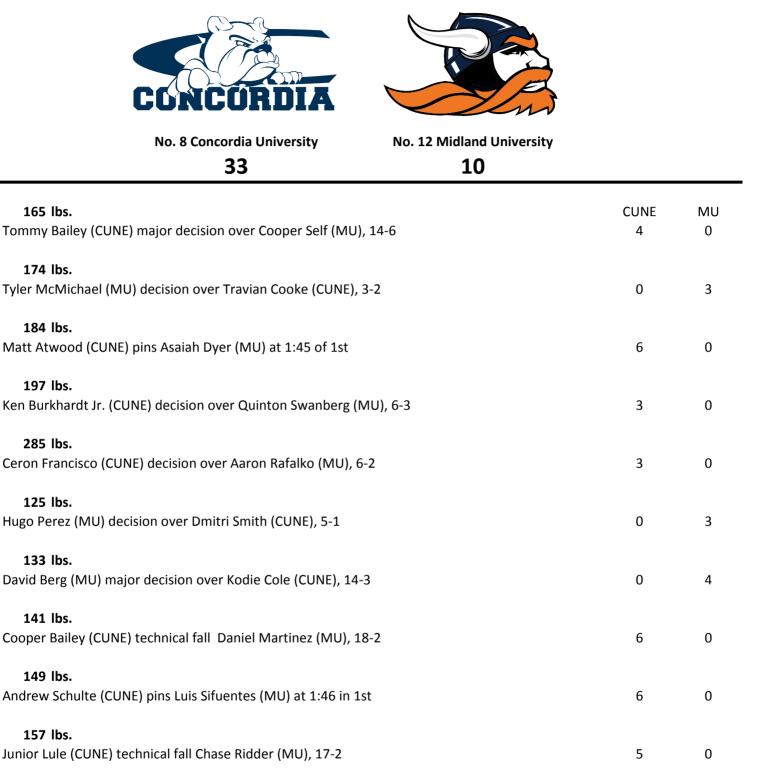

## Men's Wrestling Triangular

Tuesday, November 17th, 2015 at Midland University